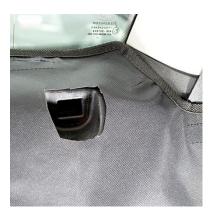

## S-Max 2006-2014

- 1. Remove the load cover cassette
- 2. Take the liner out of its carry case and place in the vehicle so that the base fits neatly into position. The panel with the UK Custom Covers label attached sits against the back of the rear seat.
- 3. Attached to the front of the liner are Velcro straps, align these to the headrest locator poles.
- 4. Pass the tapes around each headrest locator pole and Velcro back onto themselves.
- 5. Carefully position the side panels neatly into place, using the liner as a guide attach the velcro tabs to the plastic trim of the vehicle.
- 6. If you wish to reinstate the load cover cassette you will need to cut some small access holes in each side of the liner, please pictures below:

Before cutting the access hole's

After cutting the access hole's