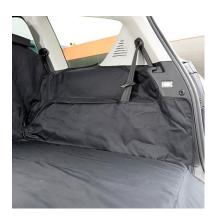

## S-Max 2006-2014

- 1. Remove the load cover cassette
- 2. Take the liner out of its carry case and place in the vehicle so that the base fits neatly into position. The panel with the UK Custom Covers label attached sits against the back of the rear seat.
- 3. Attached to the front of the liner are Velcro straps, align these to the headrest locator poles.
- 4. Pass the tapes around each headrest locator pole and Velcro back onto themselves.
- 5. Carefully position the side panels neatly into place, using the liner as a guide attach the velcro tabs to the plastic trim of the vehicle.
- 6. If you wish to reinstate the load cover cassette you will need to cut some small access holes in each side of the liner, please pictures below:

Before cutting the access hole's

After cutting the access hole's